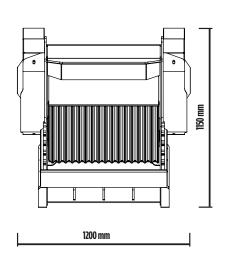

#### **SPECIFICATIONS**

| EQUIPMENT  | LOAD CAPACITY       | OPENING<br>DIMENSIONS | OUTPUT SETTING | DIMENSIONS            |
|------------|---------------------|-----------------------|----------------|-----------------------|
| ≥ 14 Ton   | 0,66 m <sup>3</sup> | L 740 H 510 mm        | ≥ 15 ≤ 130 mm  | 2000 x 1150 H 1200mm  |
|            |                     |                       |                |                       |
| OIL FLOW   | PRESSURE            | COUNTER PRESSURE      | WEIGHT         | MAXIMUM<br>PRODUCTION |
| 140 l/min. | 220 bar             | 10 bar                | 2,3 Ton        | 31 m³/h               |