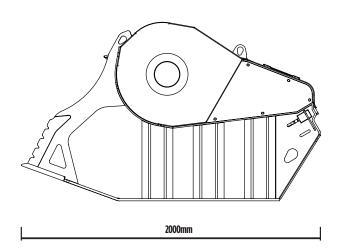

#### **SPECIFICATIONS**

| EQUIPMENT  | LOAD CAPACITY       | OPENING<br>DIMENSIONS | OUTPUT SETTING | DIMENSIONS            |
|------------|---------------------|-----------------------|----------------|-----------------------|
| ≥ 14 Ton   | 0,66 m <sup>3</sup> | L 740 H 510 mm        | ≥ 15 ≤ 130 mm  | 2000 x 1150 H 1200mm  |
|            |                     |                       |                |                       |
| OIL FLOW   | PRESSURE            | COUNTER PRESSURE      | WEIGHT         | MAXIMUM<br>PRODUCTION |
| 140 l/min. | 220 bar             | 10 bar                | 2,3 Ton        | 31 m³/h               |