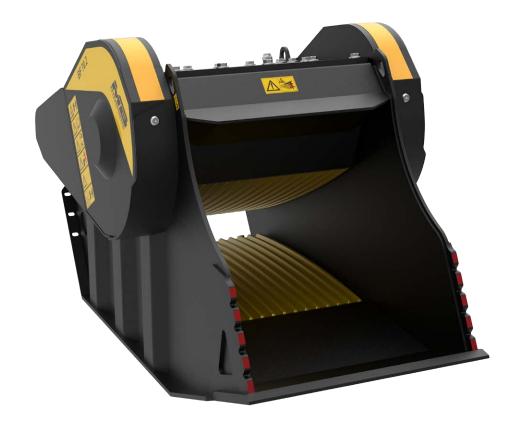

### BF 70.2 S4

When a combination of high performance and reduced size and weight is required, the BF70.2 crusher bucket comes into play. Small/medium-scale crushing work and urban sites are the ideal areas of application for this highly-resourceful machine.